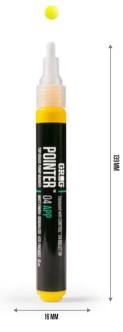

## POINTER™ 04 APP

The most versatile of our markers. Equipped with a Control™ O4 round tip, it can be used for decorating, filling... and writing.

| EQUIPPED WITH    | CONTROL™ O4 ROUND TIP                         |
|------------------|-----------------------------------------------|
| TIP MATERIAL     | POLYESTER FIBERS                              |
| IDEAL FOR        | WOOD, PAPER, CARDBOARD, PLASTIC, GLASS, METAL |
| BARREL TYPE      | RIGID PLASTIC BODY                            |
| VOLUME           | 15 ML                                         |
| FILLED WITH      | AQUA PRO PAINT™ 100                           |
| REFILLING METHOD | UNSCREW COUNTERCLOCKWISE THE TIP SYSTEM       |
| AVAILABLE AS     | EMPTY                                         |
|                  |                                               |

## INSTRUCTION FOR LISE:

- ▶ Shake well before use, with cap on,
- ▶ Press the tin several times until the ink comes down.
- ▶ Always recap after use, to extend the tip's durability.

| COMO | UNIT                                     | SIZE (mm)        | STORAGE    |
|------|------------------------------------------|------------------|------------|
|      | 6 PCS BOX                                | W94 x D16 x H143 | HORIZONTAL |
|      | Store Dark & Cool / well ventilated Area |                  |            |